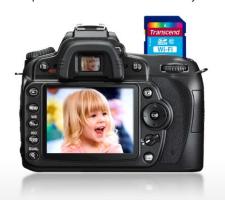

## Wireless Products | Wi-Fi SD Card

Transcend's Wi-Fi SD card instantly adds wireless capability to your digital camera, letting you stream photos and videos to portable devices without the hassle of using cables, card readers or a computer. Take advantage of the high resolution of your digital camera and the versatility of your smartphone or tablet to share beautifully captured photos to the world as soon as you take them.

Shoot & View / Upload online

**Exclusive App for iOS and Android** 

- Wirelessly stream different content to 3 devices simultaneously
- Use your tablet/smartphone/notebook to review photos in real time
- Upload photos directly to social networking profile
- Supports iOS, Android, Windows, Linux, and Mac OS X
- Two-year Limited Warranty