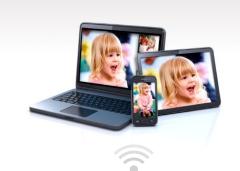

Shoot & View / Upload online

**Exclusive App for iOS and Android** 

- Wirelessly stream different content to 3 devices simultaneously
- Use your tablet/smartphone/notebook to review photos in real time
- Upload photos directly to social networking profile
- Supports iOS, Android, Windows, Linux, and Mac OS X
- Two-year Limited Warranty